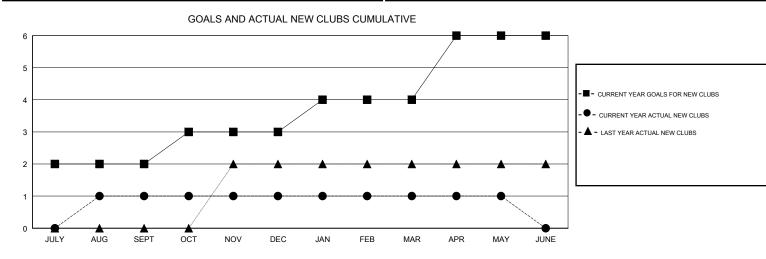

## ANIL TULSYAN GMT:

| GMT: ANIL TULSYAN |               |           | LOCAT         | LOCATION INDIA                   |                           |                         |                                                    |  |
|-------------------|---------------|-----------|---------------|----------------------------------|---------------------------|-------------------------|----------------------------------------------------|--|
|                   | Club          | s         |               | Members<br>RESULTS FOR 2018-2019 |                           |                         |                                                    |  |
|                   | RESULTS FOR   | 2018-2019 |               |                                  |                           |                         |                                                    |  |
| QUARTER           | NEW CLUB GOAL | NEW CLUBS | DROPPED CLUBS | QUARTER                          | MEMBER GROWTH NET<br>GOAL | MEMBER GROWTH<br>ACTUAL | DROPPED<br>MEMBERS ACTUAL<br>(including transfers) |  |
| JULY/AUG/SEPT     | 2             | 1         | 0             | JULY/AUG/SEPT                    | 40                        | 98                      | 103                                                |  |
| OCT/NOV/DEC       | 1             | 0         | 5             | OCT/NOV/DEC                      | 20                        | 107                     | 242                                                |  |
| JAN/FEB/MAR       | 1             | 0         | 1             | JAN/FEB/MAR                      | 20                        | 68                      | 62                                                 |  |
| APR/MAY/JUNE      | 2             | 0         | 0             | APR/MAY/JUNE                     | 40                        | 165                     | 39                                                 |  |