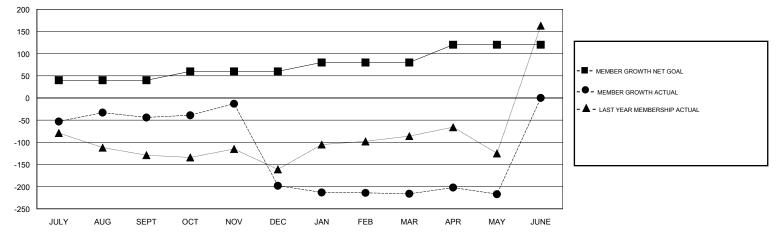

## ANIL TULSYAN GMT:

| GMT: ANIL TULSYAN |               |           | LOCAT         | LOCATION INDIA                   |                           |                         |                                                    |  |
|-------------------|---------------|-----------|---------------|----------------------------------|---------------------------|-------------------------|----------------------------------------------------|--|
|                   | Club          | s         |               | Members<br>RESULTS FOR 2018-2019 |                           |                         |                                                    |  |
|                   | RESULTS FOR   | 2018-2019 |               |                                  |                           |                         |                                                    |  |
| QUARTER           | NEW CLUB GOAL | NEW CLUBS | DROPPED CLUBS | QUARTER                          | MEMBER GROWTH NET<br>GOAL | MEMBER GROWTH<br>ACTUAL | DROPPED<br>MEMBERS ACTUAL<br>(including transfers) |  |
| JULY/AUG/SEPT     | 2             | 1         | 0             | JULY/AUG/SEPT                    | 40                        | 98                      | 103                                                |  |
| OCT/NOV/DEC       | 1             | 0         | 5             | OCT/NOV/DEC                      | 20                        | 107                     | 242                                                |  |
| JAN/FEB/MAR       | 1             | 0         | 1             | JAN/FEB/MAR                      | 20                        | 68                      | 62                                                 |  |
| APR/MAY/JUNE      | 2             | 0         | 0             | APR/MAY/JUNE                     | 40                        | 165                     | 39                                                 |  |